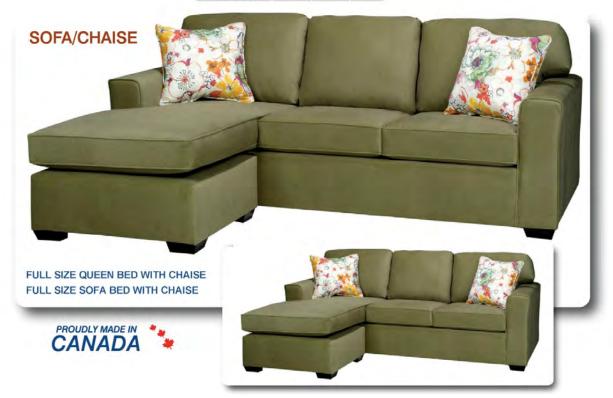

|                                    | · moraus | 0.000 |        |
|------------------------------------|----------|-------|--------|
|                                    | LENGTH   | DEPTH | HEIGHT |
| SOFA WITH CHAISE                   | 83"      | 35"   | 36"    |
| LOVE                               | 60"      | 35"   | 36"    |
| CHAIR                              | 36"      | 35"   | 36"    |
| FULL SIZE QUEEN<br>BED WITH CHAISE | 83"      | 35"   | 36"    |
| FULL SIZE SOFA<br>BED WITH CHAISE  | 83"      | 35"   | 36"    |

## | Model | 6261

STYLE # DESCRIPTION

6261 Sofa W / Chaise

Love Seat Chair

3PC SET

DoubleSofa Bed Full Size Queen Sofa bed Full Size SEMI ATTACHED BAACK KNIFE EDGE WELT T CUSHION BACK

**BOX SEAT DOUBLE WELT** 

**SEAT FOAM 1.9LB FOAM** 

SPRING SINUOUS SPRING CONSTRUCTION

2 TOSS PILLOWS AVAILABLE 18 X 18

YOUR FABRIC CHOICE WITH SELF WELT - FIBER FILLED