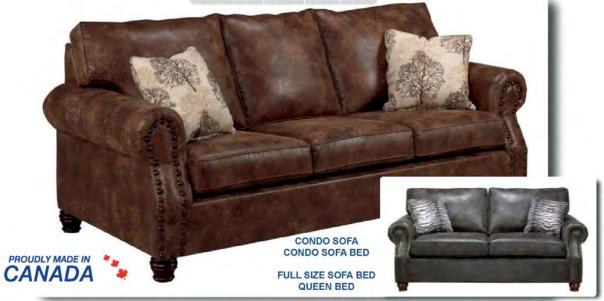

## Model 5513

STYLE # DESCRIPTION

5513 Sofa

Queen Sofa Bed Full Size

**Double Sofa Bed Full Size** 

**Condo Sofa** 

**Condo Sofa Bed** 

**Love Seat** 

Chair

**3PC SET** 

SEMI ATTACHED BACK BOX DOUBLE WELT T CUSHION BACK

**BOX SEAT DOUBLE WELT** 

**SEAT FOAM 1.9LB FOAM** 

SPRING SINUOUS SPRING CONSTRUCTION

2 TOSS PILLOWS AVAILABLE 20 X 20

YOUR FABRIC CHOICE WITH SELF WELT - FIBER FILLED